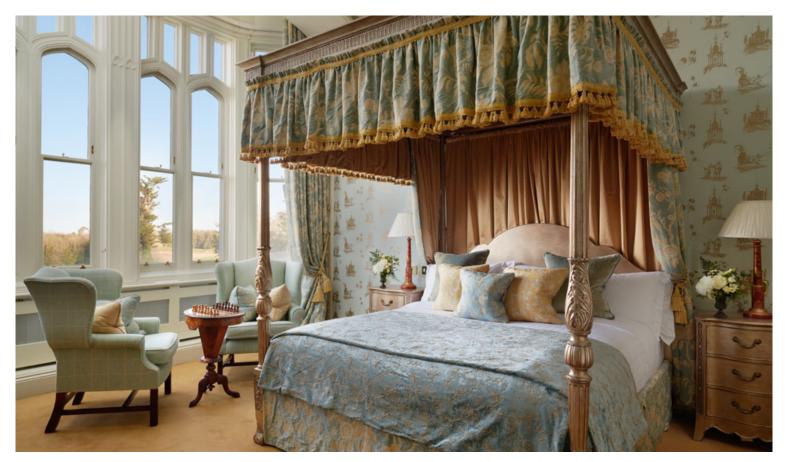

# Designed for indulgence and relaxation, you'll feel right at home...

From lakeside look-outs to sumptuous suites, canopied beds to breakfast-in-bed, bubble baths to lazy lie-ins (not forgetting secret staircases to love nests), each room at Dromoland Castle has been thoughtfully designed to meet with royal approval. With sumptuous furnishings, exquisite bathrooms, relaxing colour schemes, inviting beds and beautiful views, each meticulously refurbished room celebrates our Irish heritage while exceeding your sense of expectation.