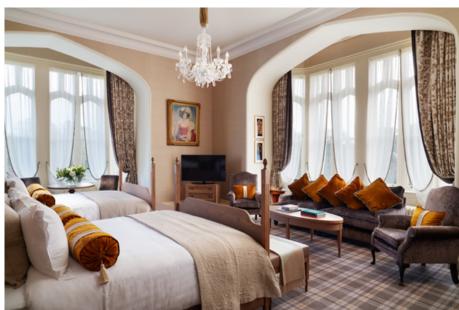

# Designed for indulgence and relaxation, you'll feel right at home...

From lakeside look-outs to sumptuous suites, canopied beds to breakfast-in-bed, bubble baths to lazy lie-ins (not forgetting secret staircases to love nests), each room at Dromoland Castle has been thoughtfully designed to meet with royal approval. With sumptuous furnishings, exquisite bathrooms, relaxing colour schemes, inviting beds and beautiful views, each meticulously refurbished room celebrates our Irish heritage while exceeding your sense of expectation.