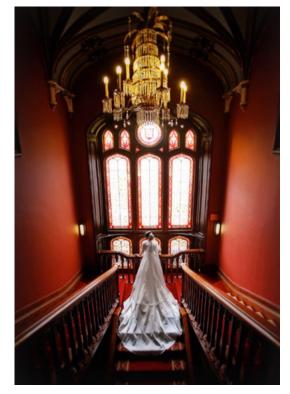

#### The Brian Boru Wing

With its own private entrance, The Brian Boru Hall is perfect for a statement arrival. Vaulted ceilings, floor-to-ceiling windows, heraldic banners and a knock-out sweeping staircase, the Kincora Gallery sets the tone for a seriously special wedding.

A private patio is the perfect spot for al fresco drinks, or perhaps you'll prefer the grandeur of the balcony for champagne and canapés. The majestic Brian Boru Hall, with its soaring ceilings, can be configured to personally suit your wedding numbers and decor ideas. Regal, impressive and elegant, the Brian Boru Wing offers endless possibilities.