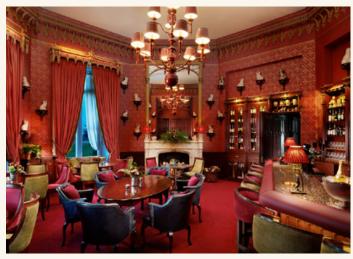

#### The Brian Boru Wing

With its own private entrance, The Brian Boru Hall is perfect for a statement arrival. Vaulted ceilings, floor-to-ceiling windows, heraldic banners and a knock-out sweeping staircase, the Kincora Gallery sets the tone for a seriously special wedding.

A private patio is the perfect spot for al fresco drinks, or perhaps you'll prefer the grandeur of the balcony for champagne and canapés. The majestic Brian Boru Hall, with its soaring ceilings, can be configured to personally suit your wedding numbers and decor ideas. Regal, impressive and elegant, the Brian Boru Wing offers endless possibilities.